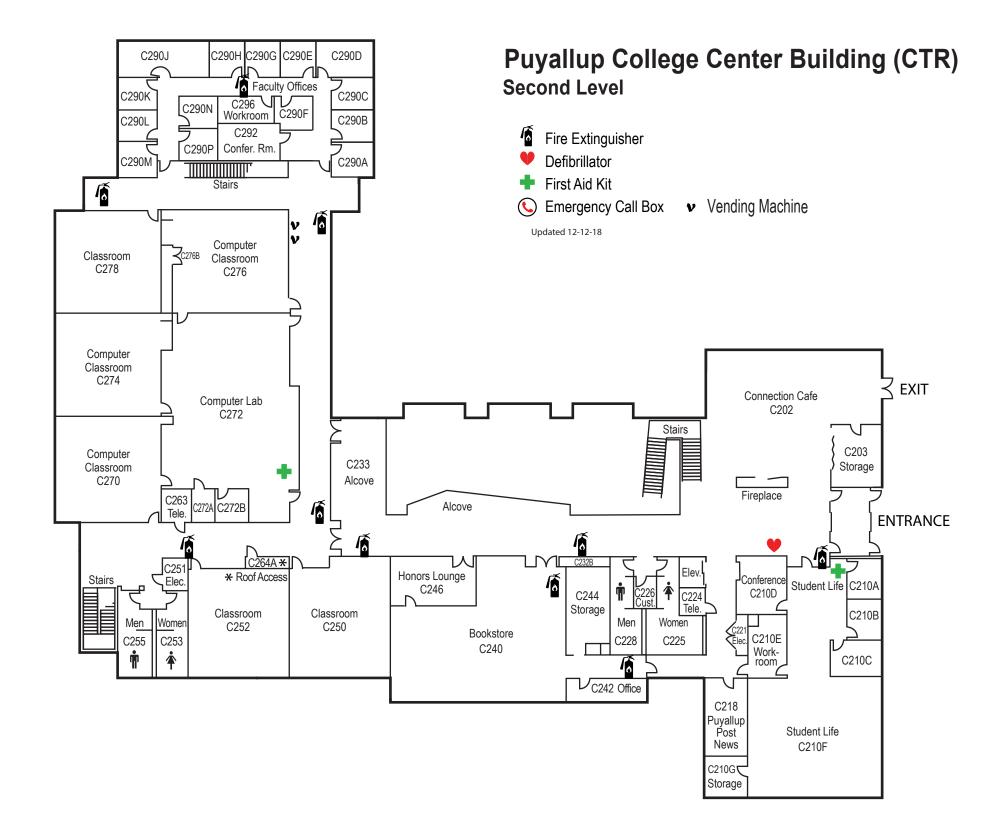

**Arts and Allied Health Building (AAH) First Level North** Electrical 123 Stairs Costume Shop Classroom 112 110 Office/ Workshop Office Storage\_ EXIT 112A 110A 116 114 EXIT ← Women Green Room Men Elevato 115C 115A Storage Elevator Equip. 106A Gallery Women Men 105 Changing Changing cross-Over 111 109 Room Room IDF 115D 106 EXIT ← Lobby 121 Scene Shop 117 Stage 100A Storage Fire Risers Stage Storage 117A **EXIT** EXIT «