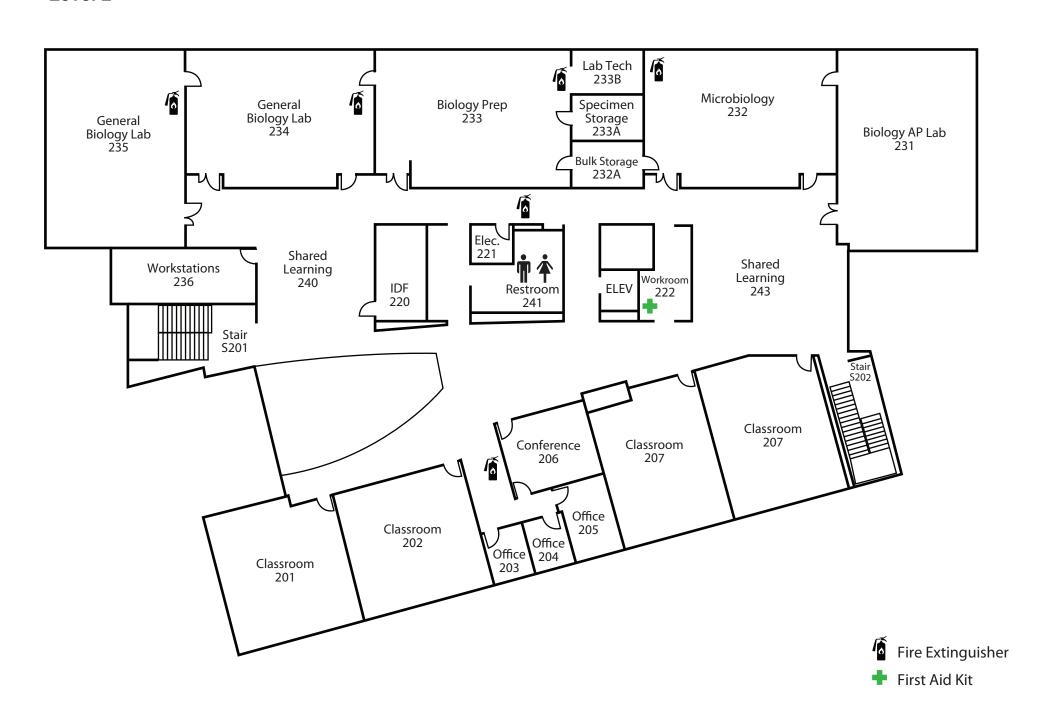

Call Box** MIDI Classroom Classroom Pract Pract Practice 205 203 Updated 04-25-18 207B Rooms 207F 207 Pract Pract Evacuation 207A 207G Bridge 214 204 U Electrical Drum Fac Office 208A 202 Music Library Recording Control Recording Studio 206 208 IDF 210 Vocal Vest. 200F Fac 208B Open to below 200E Office 201 Dimmer 200C Mechanical Room Theater 211 Control 200 Amp Stairs 200A



#### **Brouillet Library/Science Building (LSC)**

#### **First Level**



## **Brouillet Library/Science Building (LSC)**

#### **Second Level**



# **Garnero Child Development Center (CDP)**







♣ First Aid Kit

Emergency Call Box

## **Health Education Center (HEP)**





## Johnson Science Building (STEM)

Level 1



## Johnson Science Building (STEM)

Level 0





## Johnson Science Building (STEM) Level 2



## Johnson Science Building (STEM)

#### Level 3