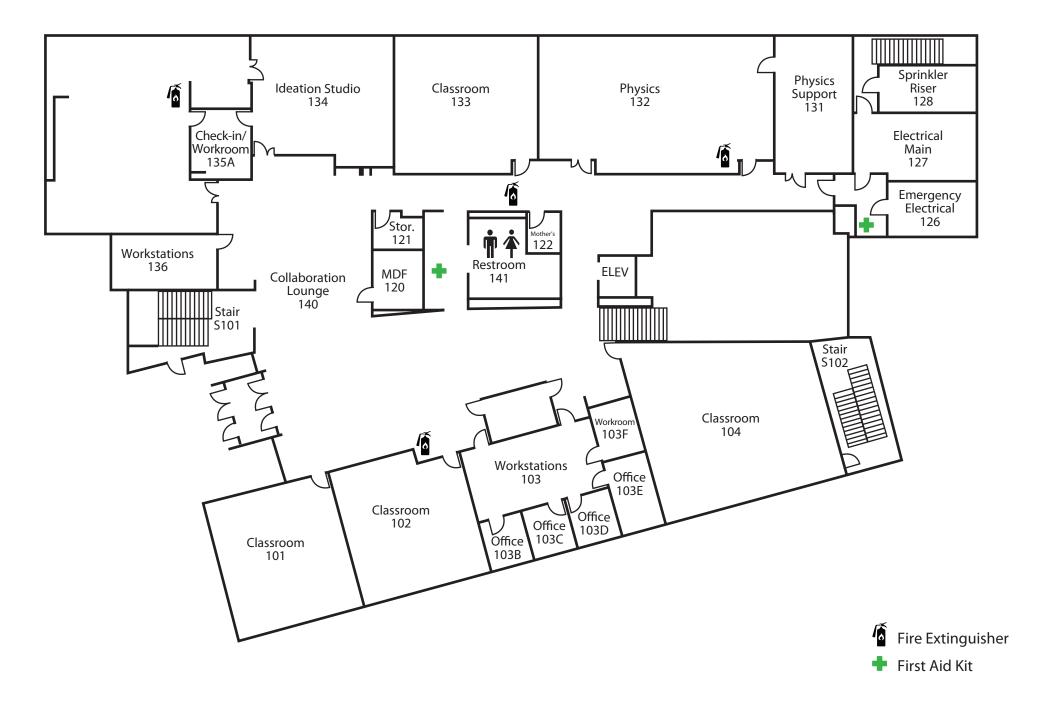

l North** Fac Office Defibrillator Pract 207D Pract 207C 207E First Aid Kit Stairs **Emergency Call Box** MIDI Classroom Classroom Pract Pract Practice 205 203 Updated 04-25-18 207B Rooms 207F 207 Pract Pract Evacuation 207A 207G Bridge 214 204 U Electrical Drum Fac Office 208A 202 Music Library Recording Control Recording Studio 206 208 IDF 210 Vocal Vest. 200F Fac 208B Open to below 200E Office 201 Dimmer 200C Mechanical Room Theater 211 Control 200 Amp Stairs 200A



#### **Brouillet Library/Science Building (LSC)**

#### **First Level**



## **Brouillet Library/Science Building (LSC)**

#### **Second Level**



# **Garnero Child Development Center (CDP)**







♣ First Aid Kit

Emergency Call Box

## **Health Education Center (HEP)**





## Johnson Science Building (STEM)

Level 1



## Johnson Science Building (STEM)

Level 0





## Johnson Science Building (STEM) Level 2



## Johnson Science Building (STEM)

#### Level 3