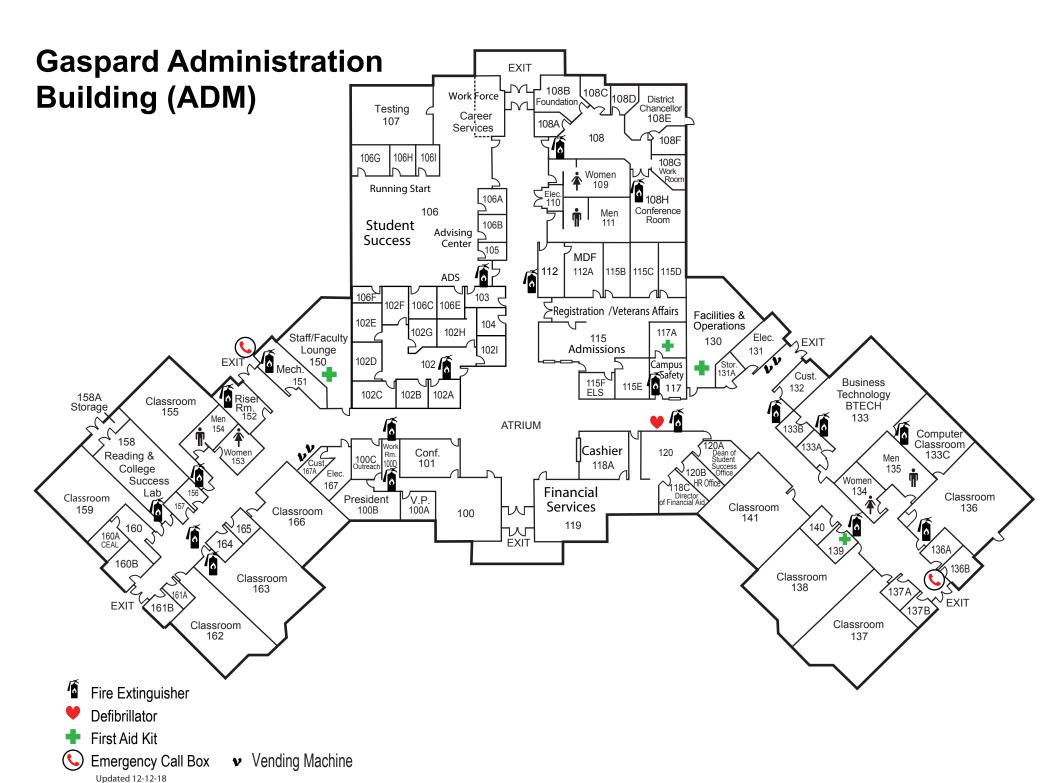

**Arts and Allied Health Building (AAH) First Level North** Electrical 123 Stairs Costume Shop Classroom 112 110 Office/ Workshop Office Storage\_ EXIT 112A 110A 116 114 EXIT ← Women Green Room Men Elevato 115C 115A Storage Elevator Equip. 106A Gallery Women Men 105 Changing Changing cross-Over 111 109 Room Room IDF 115D 106 EXIT ← Lobby 121 Scene Shop 117 Stage 100A Storage Fire Risers Stage Storage 117A **EXIT** EXIT «