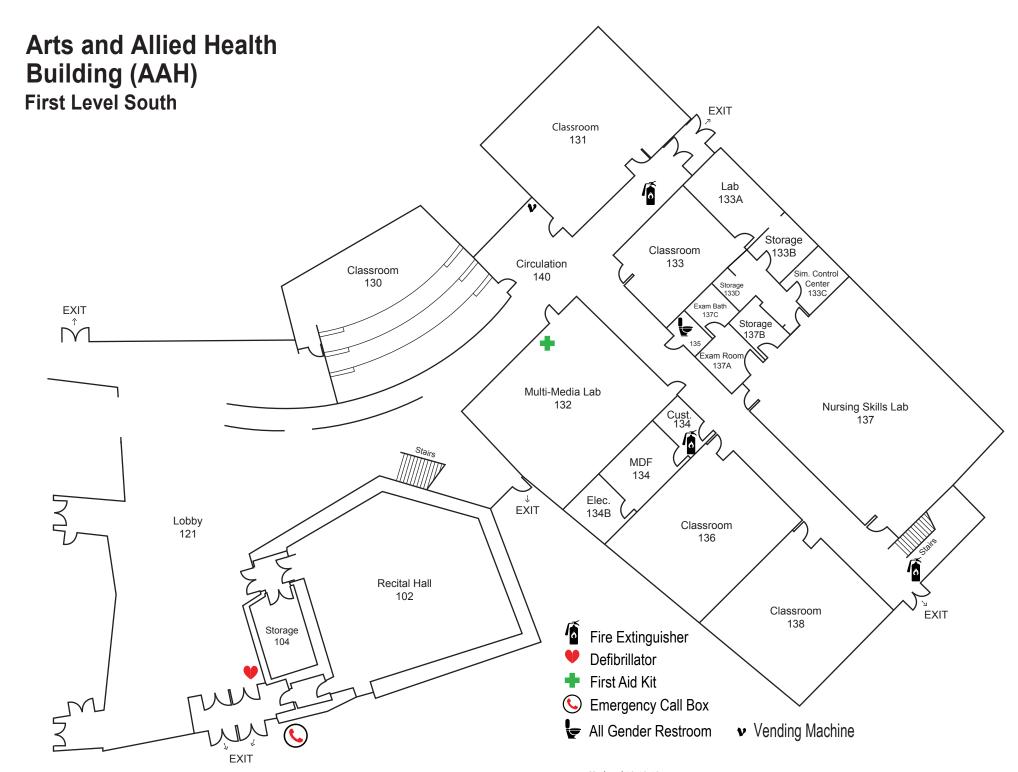

**Arts and Allied Health Building (AAH) First Level North** Electrical 123 Stairs Costume Shop Classroom 112 110 Office/ Workshop Office Storage\_ EXIT 112A 110A 116 114 EXIT ← Women Green Room Men Elevato 115C 115A Storage Elevator Equip. 106A Gallery Women Men 105 Changing Changing cross-Over 111 109 Room Room IDF 115D 106 EXIT ← Lobby 121 Scene Shop 117 Stage 100A Storage Fire Risers Stage Storage 117A **EXIT** EXIT «



Emergency Call Box

Fire Extinguisher



**Arts and Allied Health Building (AAH)** Fire Extinguisher **Second Level North** Fac Office Defibrillator Pract 207D Pract 207C 207E First Aid Kit Stairs **Emergency Call Box** MIDI Classroom Classroom Pract Pract Practice 205 203 Updated 04-25-18 207B Rooms 207F 207 Pract Pract Evacuation 207A 207G Bridge 214 204 U Electrical Drum Fac Office 208A 202 Music Library Recording Control Recording Studio 206 208 IDF 210 Vocal Vest. 200F Fac 208B Open to below 200E Office 201 Dimmer 200C Mechanical Room Theater 211 Control 200 Amp Stairs 200A



#### **Brouillet Library/Science Building (LSC)**

#### **First Level**



## **Brouillet Library/Science Building (LSC)**

#### **Second Level**



# **Garnero Child Development Center (CDP)**







♣ First Aid Kit

Emergency Call Box

## **Health