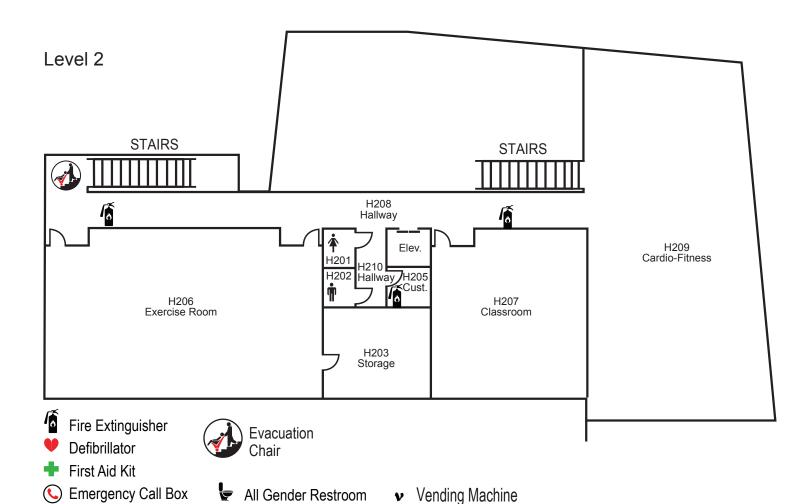

uilding (AAH)** Fire Extinguisher **Second Level North** Fac Office Defibrillator Pract 207D Pract 207C 207E First Aid Kit Stairs **Emergency Call Box** MIDI Classroom Classroom Pract Pract Practice 205 203 Updated 04-25-18 207B Rooms 207F 207 Pract Pract Evacuation 207A 207G Bridge 214 204 U Electrical Drum Fac Office 208A 202 Music Library Recording Control Recording Studio 206 208 IDF 210 Vocal Vest. 200F Fac 208B Open to below 200E Office 201 Dimmer 200C Mechanical Room Theater 211 Control 200 Amp Stairs 200A



#### **Brouillet Library/Science Building (LSC)**

#### **First Level**



## **Brouillet Library/Science Building (LSC)**

#### **Second Level**



# **Garnero Child Development Center (CDP)**







♣ First Aid Kit

Emergency Call Box

## **Health Education Center (HEP)**





## Johnson Science Building (STEM)

Level 1



## Johnson Science Building (STEM)

Level 0





## Johnson Science Building (STEM) Level 2



## Johnson Science Building (STEM)

#### Level 3