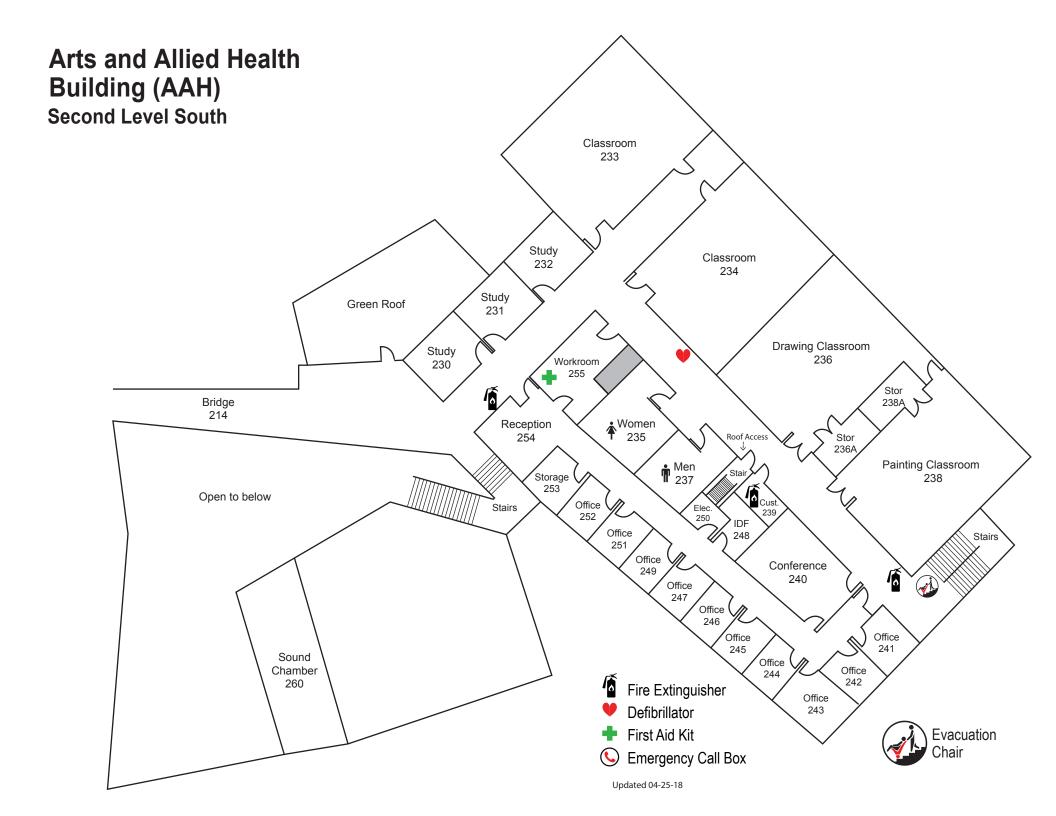

Storage Elevator Equip. 106A Gallery Women Men 105 Changing Changing cross-Over 111 109 Room Room IDF 115D 106 EXIT ← Lobby 121 Scene Shop 117 Stage 100A Storage Fire Risers Stage Storage 117A **EXIT** EXIT «



Emergency Call Box

Fire Extinguisher



**Arts and Allied Health Building (AAH)** Fire Extinguisher **Second Level North** Fac Office Defibrillator Pract 207D Pract 207C 207E First Aid Kit Stairs **Emergency Call Box** MIDI Classroom Classroom Pract Pract Practice 205 203 Updated 04-25-18 207B Rooms 207F 207 Pract Pract Evacuation 207A 207G Bridge 214 204 U Electrical Drum Fac Office 208A 202 Music Library Recording Control Recording Studio 206 208 IDF 210 Vocal Vest. 200F Fac 208B Open to below 200E Office 201 Dimmer 200C Mechanical Room Theater 211 Control 200 Amp Stairs 200A



#### **Brouillet Library/Science Building (LSC)**

#### **First Level**



## **Brouillet Library/Science Building (LSC)**

#### **Second Level**



# **Garnero Child Development Center (CDP)**







♣ First Aid Kit

Emergency Call Box

## **Health Education Center (HEP)**





## Johnson Science Building (STEM)

Level 1



## Johnson Science Building (STEM)

Level 0





## Johnson Science Building (STEM) Level 2



## Johnson Science Building (STEM)

#### Level 3