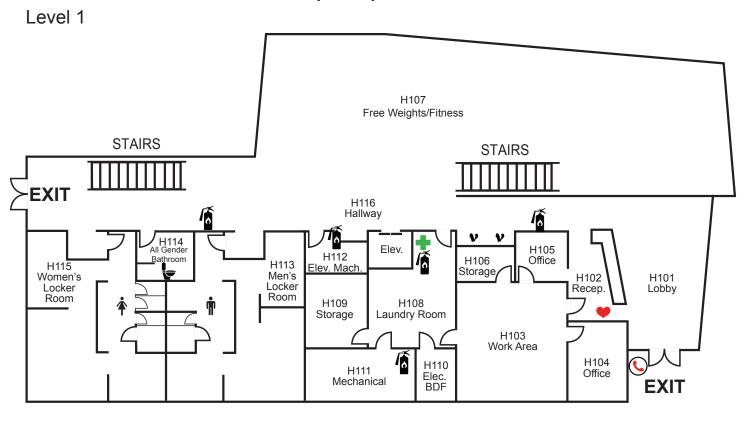

Building (AAH)** Fire Extinguisher **Second Level North** Fac Office Defibrillator Pract 207D Pract 207C 207E First Aid Kit Stairs **Emergency Call Box** MIDI Classroom Classroom Pract Pract Practice 205 203 Updated 04-25-18 207B Rooms 207F 207 Pract Pract Evacuation 207A 207G Bridge 214 204 U Electrical Drum Fac Office 208A 202 Music Library Recording Control Recording Studio 206 208 IDF 210 Vocal Vest. 200F Fac 208B Open to below 200E Office 201 Dimmer 200C Mechanical Room Theater 211 Control 200 Amp Stairs 200A



#### **Brouillet Library/Science Building (LSC)**

#### **First Level**



## **Brouillet Library/Science Building (LSC)**

#### **Second Level**



# **Garnero Child Development Center (CDP)**







♣ First Aid Kit

Emergency Call Box

## **Health Education Center (HEP)**





## Johnson Science Building (STEM)

Level 1



## Johnson Science Building (STEM)

Level 0





## Johnson Science Building (STEM) Level 2



## Johnson Science Building (STEM)

#### Level 3