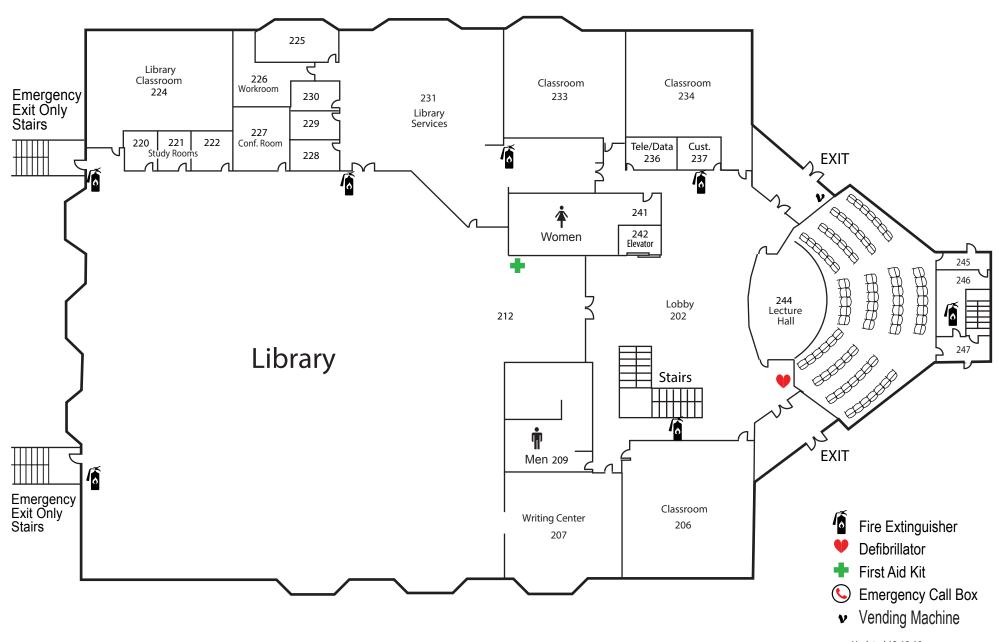

100A Storage Fire Risers Stage Storage 117A **EXIT** EXIT «



Emergency Call Box

Fire Extinguisher



**Arts and Allied Health Building (AAH)** Fire Extinguisher **Second Level North** Fac Office Defibrillator Pract 207D Pract 207C 207E First Aid Kit Stairs **Emergency Call Box** MIDI Classroom Classroom Pract Pract Practice 205 203 Updated 04-25-18 207B Rooms 207F 207 Pract Pract Evacuation 207A 207G Bridge 214 204 U Electrical Drum Fac Office 208A 202 Music Library Recording Control Recording Studio 206 208 IDF 210 Vocal Vest. 200F Fac 208B Open to below 200E Office 201 Dimmer 200C Mechanical Room Theater 211 Control 200 Amp Stairs 200A



#### **Brouillet Library/Science Building (LSC)**

#### **First Level**



## **Brouillet Library/Science Building (LSC)**

#### **Second Level**



# **Garnero Child Development Center (CDP)**







♣ First Aid Kit

Emergency Call Box

## **Health Education Center (HEP)**





## Johnson Science Building (STEM)

Level 1



## Johnson Science Building (STEM)

Level 0





## Johnson Science Building (STEM) Level 2



## Johnson Science Building (STEM)

#### Level 3