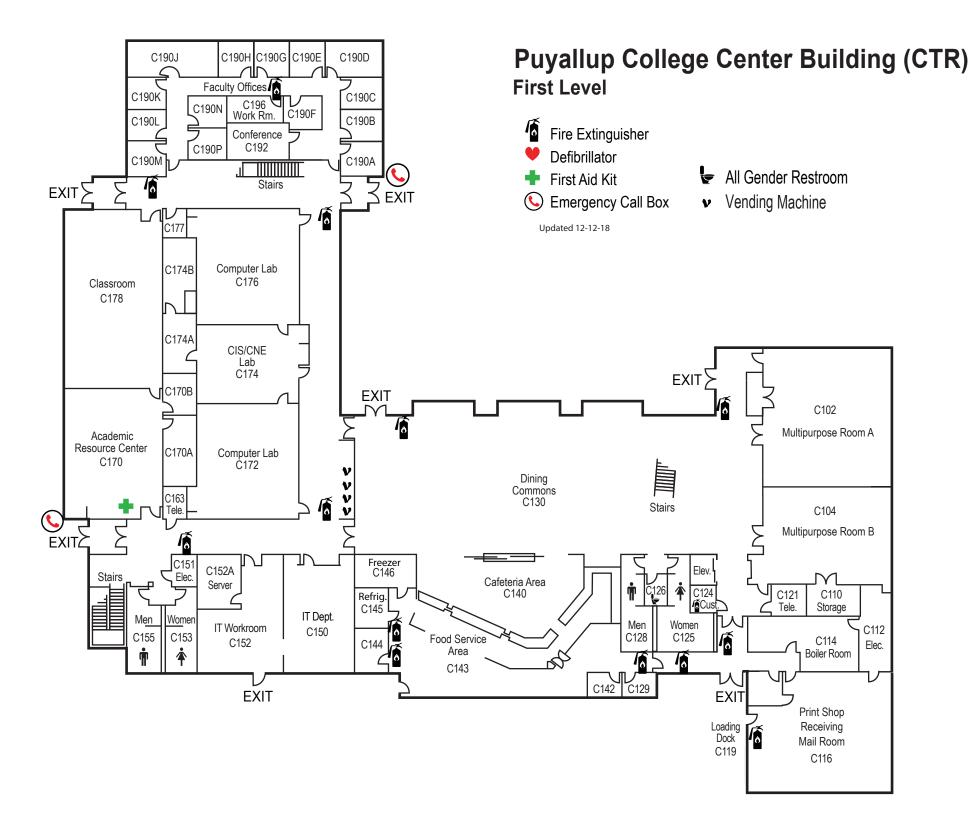

**Arts and Allied Health Building (AAH) First Level North** Electrical 123 Stairs Costume Shop Classroom 112 110 Office/ Workshop Office Storage\_ EXIT 112A 110A 116 114 EXIT ← Women Green Room Men Elevato 115C 115A Storage Elevator Equip. 106A Gallery Women Men 105 Changing Changing cross-Over 111 109 Room Room IDF 115D 106 EXIT ← Lobby 121 Scene Shop 117 Stage 100A Storage Fire Risers Stage Storage 117A **EXIT** EXIT «