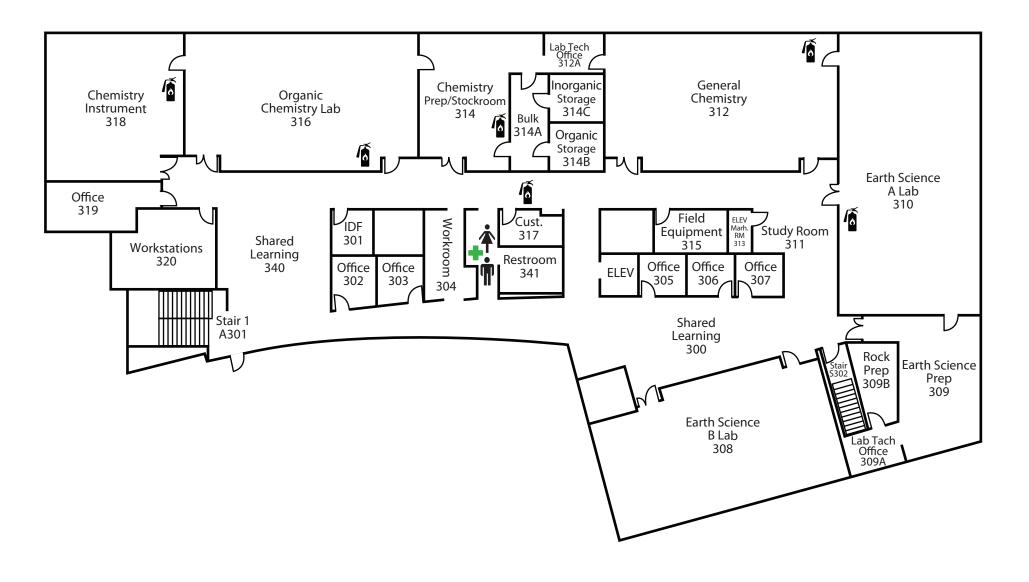

tice 205 203 Updated 04-25-18 207B Rooms 207F 207 Pract Pract Evacuation 207A 207G Bridge 214 204 U Electrical Drum Fac Office 208A 202 Music Library Recording Control Recording Studio 206 208 IDF 210 Vocal Vest. 200F Fac 208B Open to below 200E Office 201 Dimmer 200C Mechanical Room Theater 211 Control 200 Amp Stairs 200A



#### **Brouillet Library/Science Building (LSC)**

#### **First Level**



## **Brouillet Library/Science Building (LSC)**

#### **Second Level**



# **Garnero Child Development Center (CDP)**







♣ First Aid Kit

Emergency Call Box

## **Health Education Center (HEP)**





## Johnson Science Building (STEM)

Level 1



## Johnson Science Building (STEM)

Level 0





## Johnson Science Building (STEM) Level 2



## Johnson Science Building (STEM)

#### Level 3