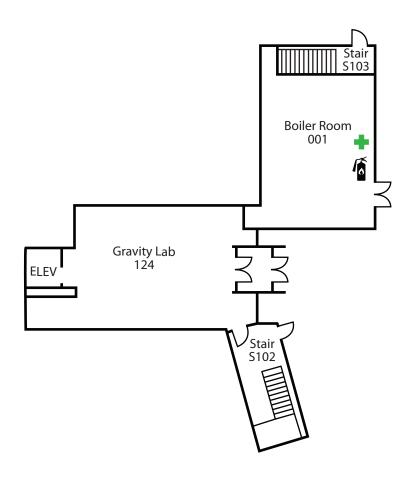

ract 207C 207E First Aid Kit Stairs **Emergency Call Box** MIDI Classroom Classroom Pract Pract Practice 205 203 Updated 04-25-18 207B Rooms 207F 207 Pract Pract Evacuation 207A 207G Bridge 214 204 U Electrical Drum Fac Office 208A 202 Music Library Recording Control Recording Studio 206 208 IDF 210 Vocal Vest. 200F Fac 208B Open to below 200E Office 201 Dimmer 200C Mechanical Room Theater 211 Control 200 Amp Stairs 200A



#### **Brouillet Library/Science Building (LSC)**

#### **First Level**



## **Brouillet Library/Science Building (LSC)**

#### **Second Level**



# **Garnero Child Development Center (CDP)**







♣ First Aid Kit

Emergency Call Box

## **Health Education Center (HEP)**





## Johnson Science Building (STEM)

Level 1



## Johnson Science Building (STEM)

Level 0





## Johnson Science Building (STEM) Level 2



## Johnson Science Building (STEM)

#### Level 3