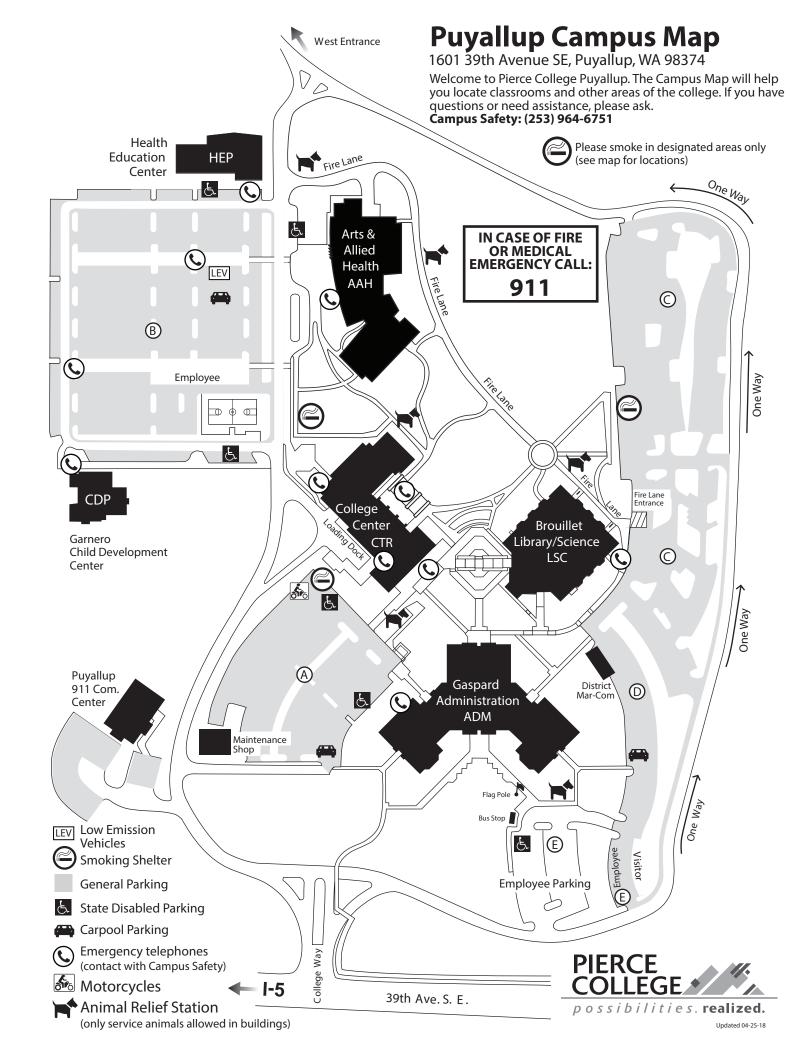

**Arts and Allied Health Building (AAH) First Level North** Electrical 123 Stairs Costume Shop Classroom 112 110 Office/ Workshop Office Storage\_ EXIT 112A 110A 116 114 EXIT ← Women Green Room Men Elevato 115C 115A Storage Elevator Equip. 106A Gallery Women Men 105 Changing Changing cross-Over 111 109 Room Room IDF 115D 106 EXIT ← Lobby 121 Scene Shop 117 Stage 100A Storage Fire Risers Stage Storage 117A **EXIT** EXIT «