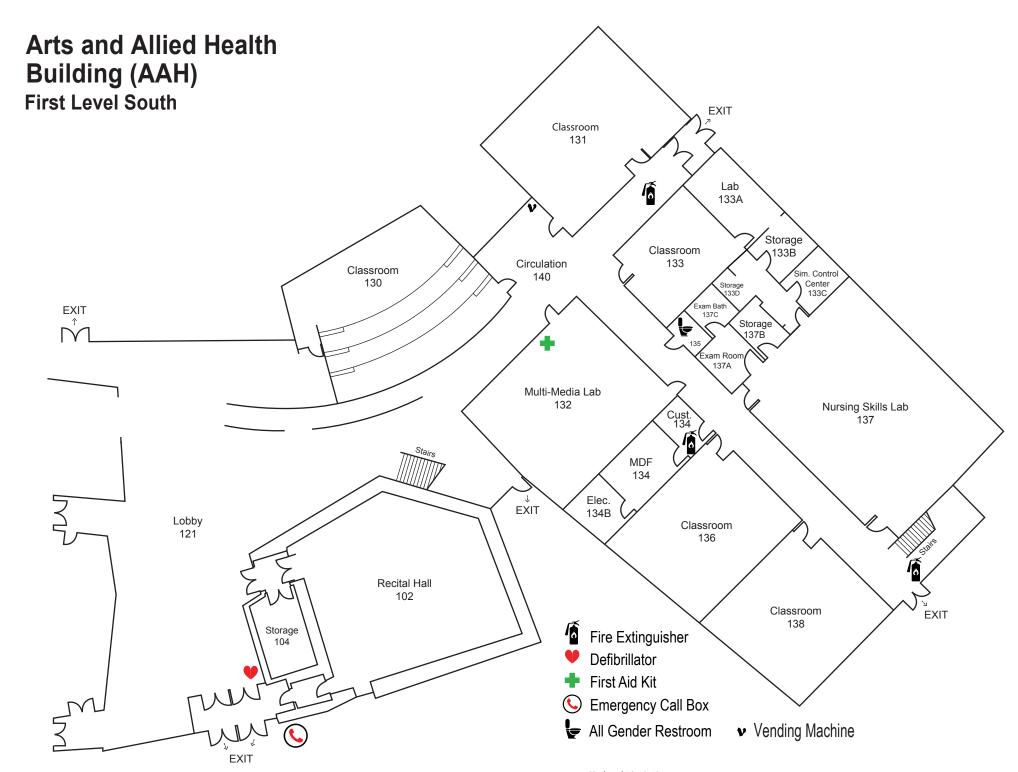

Emergency Call Box

Fire Extinguisher

**Arts and Allied Health Building (AAH)** Fire Extinguisher **Second Level North** Fac Office Defibrillator Pract 207D Pract 207C 207E First Aid Kit Stairs **Emergency Call Box** MIDI Classroom Classroom Pract Pract Practice 205 203 Updated 04-25-18 207B Rooms 207F 207 Pract Pract Evacuation 207A 207G Bridge 214 204 U Electrical Drum Fac Office 208A 202 Music Library Recording Control Recording Studio 206 208 IDF 210 Vocal Vest. 200F Fac 208B Open to below 200E Office 201 Dimmer 200C Mechanical Room Theater 211 Control 200 Amp Stairs 200A