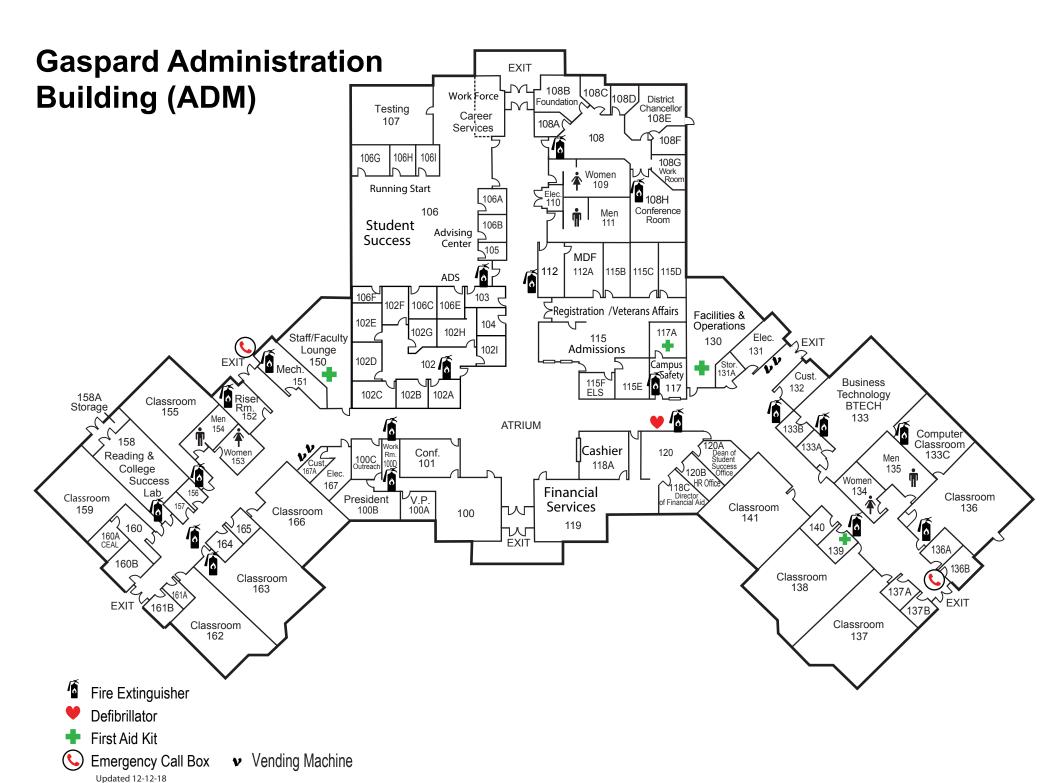

**Arts and Allied Health Building (AAH) First Level North** Electrical 123 Stairs Costume Shop Classroom 112 110 Office/ Workshop Office Storage\_ EXIT 112A 110A 116 114 EXIT ← Women Green Room Men Elevato 115C 115A Storage Elevator Equip. 106A Gallery Women Men 105 Changing Changing cross-Over 111 109 Room Room IDF 115D 106 EXIT ← Lobby 121 Scene Shop 117 Stage 100A Storage Fire Risers Stage Storage 117A **EXIT** EXIT «



Emergency Call Box

Fire Extinguisher



**Arts and Allied Health Building (AAH)** Fire Extinguisher **Second Level North** Fac Office Defibrillator Pract 207D Pract 207C 207E First Aid Kit Stairs **Emergency Call Box** MIDI Classroom Classroom Pract Pract Practice 205 203 Updated 04-25-18 207B Rooms 207F 207 Pract Pract Evacuation 207A 207G Bridge 214 204 U Elect