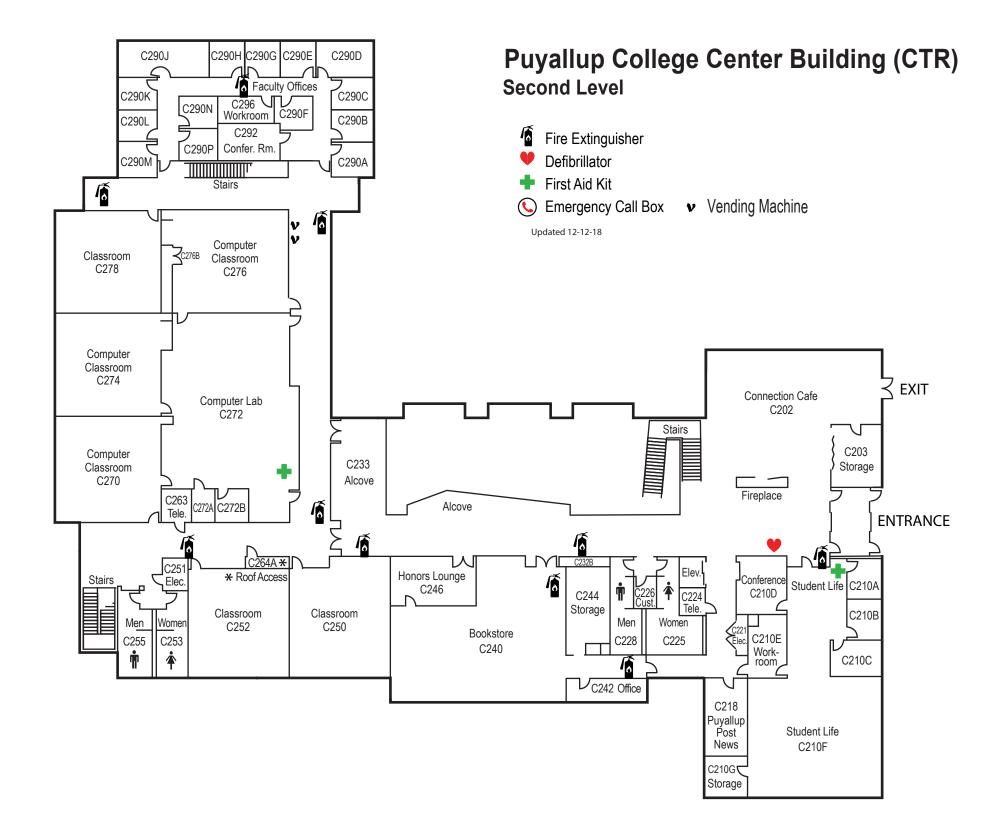

**Arts and Allied Health Building (AAH) First Level North** Electrical 123 Stairs Costume Shop Classroom 112 110 Office/ Workshop Office Storage\_ EXIT 112A 110A 116 114 EXIT ← Women Green Room Men Elevato 115C 115A Storage Elevator Equip. 106A Gallery Women Men 105 Changing Changing cross-Over 111 109 Room Room IDF 115D 106 EXIT ← Lobby 121 Scene Shop 117 Stage 100A Storage Fire Risers Stage Storage 117A **EXIT** EXIT «



Emergency Call Box

Fire Extinguisher



**Arts and Allied Health Building (AAH)** Fire Extinguisher **Second Level North** Fac Office Defibrillator Pract 207D Pract 207C 207E First Aid Kit Stairs **Emergency Call Box** MIDI Classroom Classroom Pract Pract Practice 205 203 Updated 04-25-18 207B Rooms 207F 207 Pract Pract Evacuation 207A 207G Bridge 214 204 U Electrica