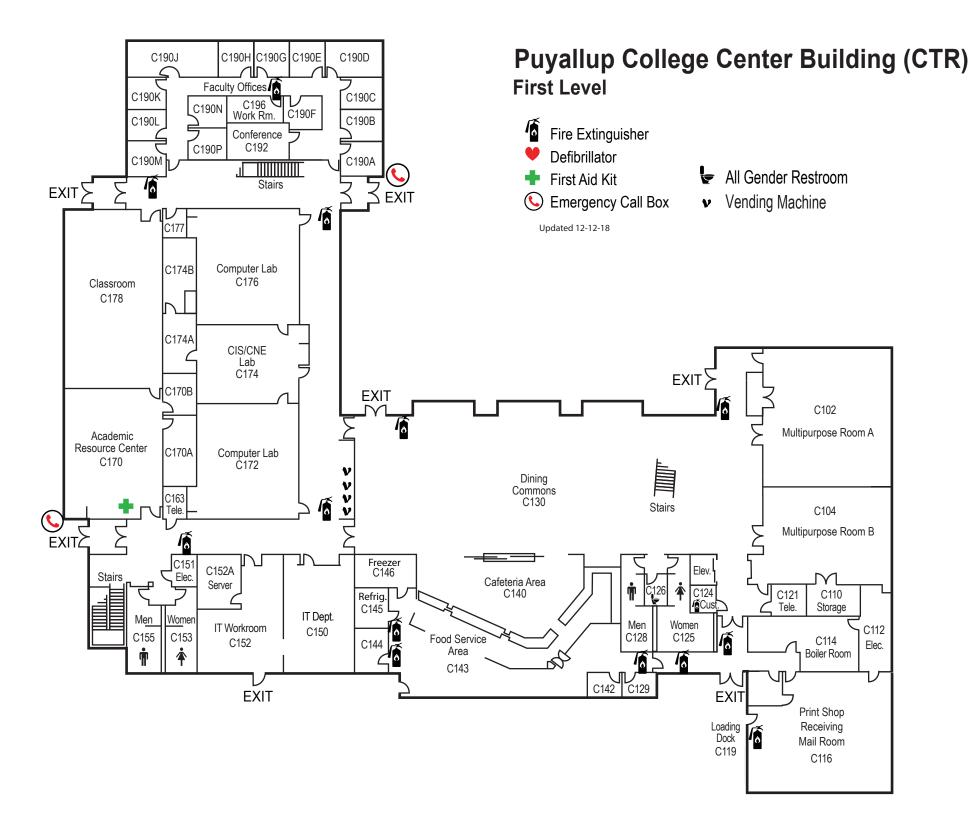

**Arts and Allied Health Building (AAH) First Level North** Electrical 123 Stairs Costume Shop Classroom 112 110 Office/ Workshop Office Storage\_ EXIT 112A 110A 116 114 EXIT ← Women Green Room Men Elevato 115C 115A Storage Elevator Equip. 106A Gallery Women Men 105 Changing Changing cross-Over 111 109 Room Room IDF 115D 106 EXIT ← Lobby 121 Scene Shop 117 Stage 100A Storage Fire Risers Stage Storage 117A **EXIT** EXIT «



Emergency Call Box

Fire Extinguisher



**Arts and Allied Health Building (AAH)** Fire Extinguisher **Second Level North** Fac Office Defibrillator Pract 207D Pract 207C 207E First Aid Kit Stairs **Emergency Call Box** MIDI Classroom Classroom Pract Pract Practice 205 203 Updated 04-25-18 207B Rooms 207F 207 Pract Pract Evacuation 207A 207G Bridge 214 204 U Electri