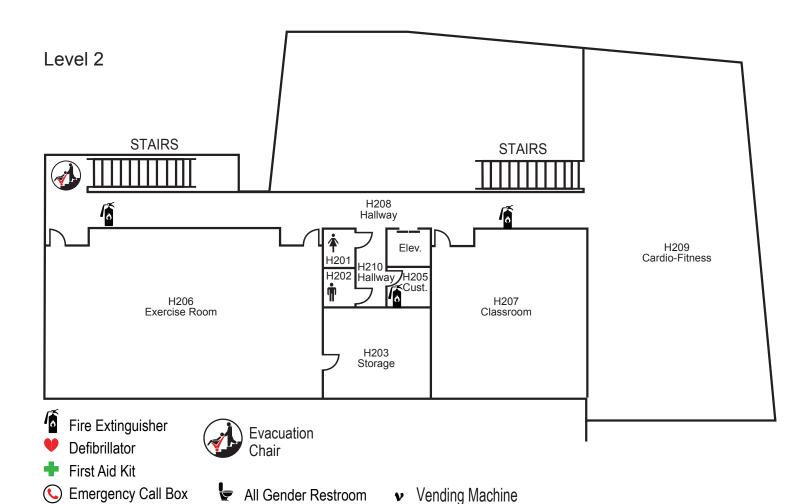

Building (AAH)** Fire Extinguisher **Second Level North** Fac Office Defibrillator Pract 207D Pract 207C 207E First Aid Kit Stairs **Emergency Call Box** MIDI Classroom Classroom Pract Pract Practice 205 203 Updated 04-25-18 207B Rooms 207F 207 Pract Pract Evacuation 207A 207G Bridge 214 204 U Electrical Drum Fac Office 208A 202 Music Library Recording Control Recording Studio 206 208 IDF 210 Vocal Vest. 200F Fac 208B Open to below 200E Office 201 Dimmer 200C Mechanical Room Theater 211 Control 200 Amp Stairs 200A



### **Brouillet Library/Science Building (LSC)**

#### **First Level**



## **Brouillet Library/Science Building (LSC)**

#### **Second Level**



# **Garnero Child Development Center (CDP)**







♣ First Aid Kit

Emergency Call Box

## **Health Education Center (HEP)**