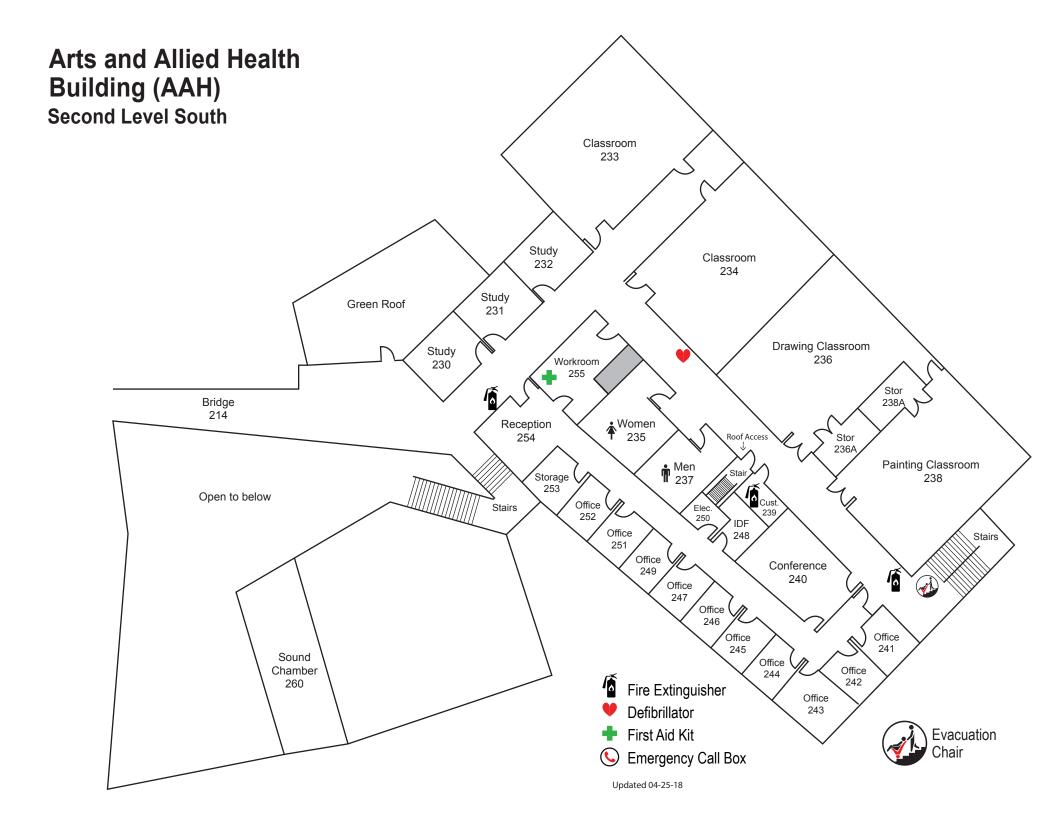

Storage Elevator Equip. 106A Gallery Women Men 105 Changing Changing cross-Over 111 109 Room Room IDF 115D 106 EXIT ← Lobby 121 Scene Shop 117 Stage 100A Storage Fire Risers Stage Storage 117A **EXIT** EXIT «



Emergency Call Box

Fire Extinguisher



**Arts and Allied Health Building (AAH)** Fire Extinguisher **Second Level North** Fac Office Defibrillator Pract 207D Pract 207C 207E First Aid Kit Stairs **Emergency Call Box** MIDI Classroom Classroom Pract Pract Practice 205 203 Updated 04-25-18 207B Rooms 207F 207 Pract Pract Evacuation 207A 207G Bridge 214 204 U Electrical Drum Fac Office 208A 202 Music Library Recording Control Recording Studio 206 208 IDF 210 Vocal Vest. 200F Fac 208B Open to below 200E Office 201 Dimmer 200C Mechanical Room Theater 211 Control 200 Amp Stairs 200A



### **Brouillet Library/Science Building (LSC)**

#### **First Level**



## **Brouillet Library/Science Building (LSC)**

#### **Second Level**



# **Garnero Child Development Center (CDP)**







♣ First Aid Kit

Emergency Call Box

## **Health Education Center (HEP)**