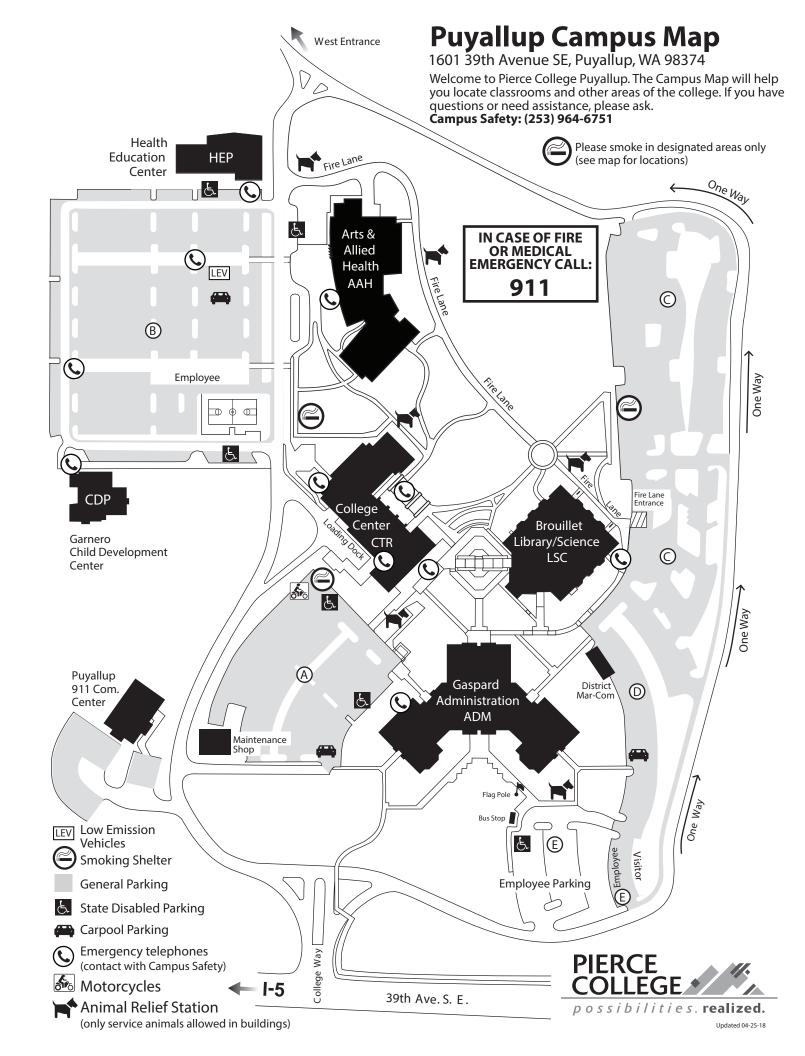

**Arts and Allied Health Building (AAH) First Level North** Electrical 123 Stairs Costume Shop Classroom 112 110 Office/ Workshop Office Storage\_ EXIT 112A 110A 116 114 EXIT ← Women Green Room Men Elevato 115C 115A Storage Elevator Equip. 106A Gallery Women Men 105 Changing Changing cross-Over 111 109 Room Room IDF 115D 106 EXIT ← Lobby 121 Scene Shop 117 Stage 100A Storage Fire Risers Stage Storage 117A **EXIT** EXIT «



Emergency Call Box

Fire Extinguisher



**Arts and Allied Health Building (AAH)** Fire Extinguisher **Second Level North** Fac Office Defibrillator Pract 207D Pract 207C 207E First Aid Kit Stairs **Emergency Call Box** MIDI Classroom Classroom Pract Pract Practice 205 203 Updated 04-25-18 207B Rooms 207F 207 Pract Pract Evacuation 207A 207G Bridge 214 204 U Ele