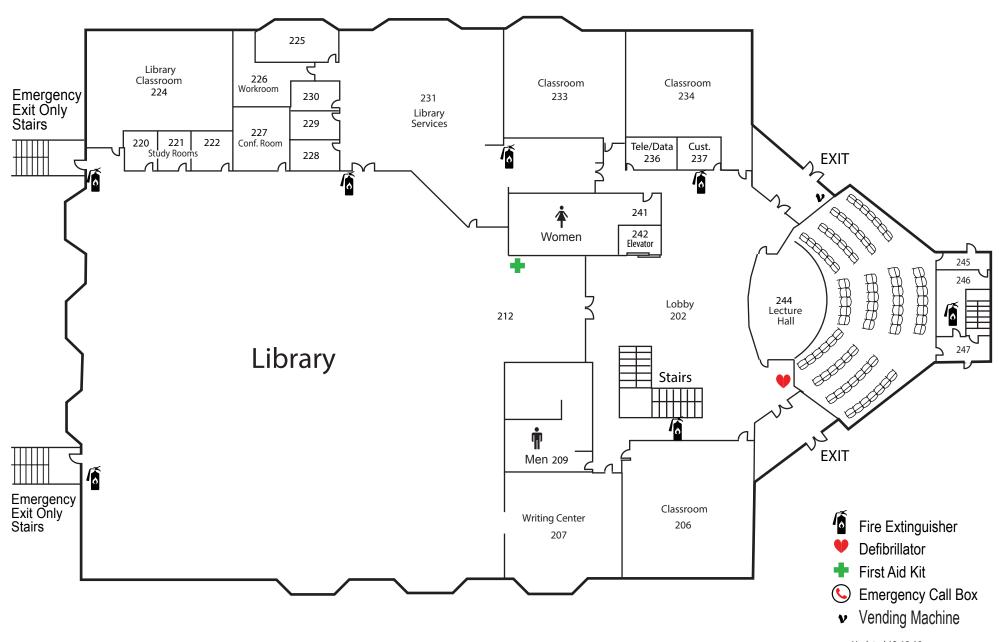

e 100A Storage Fire Risers Stage Storage 117A **EXIT** EXIT «



Emergency Call Box

Fire Extinguisher



**Arts and Allied Health Building (AAH)** Fire Extinguisher **Second Level North** Fac Office Defibrillator Pract 207D Pract 207C 207E First Aid Kit Stairs **Emergency Call Box** MIDI Classroom Classroom Pract Pract Practice 205 203 Updated 04-25-18 207B Rooms 207F 207 Pract Pract Evacuation 207A 207G Bridge 214 204 U Electrical Drum Fac Office 208A 202 Music Library Recording Control Recording Studio 206 208 IDF 210 Vocal Vest. 200F Fac 208B Open to below 200E Office 201 Dimmer 200C Mechanical Room Theater 211 Control 200 Amp Stairs 200A



### **Brouillet Library/Science Building (LSC)**

#### **First Level**



## **Brouillet Library/Science Building (LSC)**

#### **Second Level**



# **Garnero Child Development Center (CDP)**







♣ First Aid Kit

Emergency Call Box

## **Health Education Center (HEP)**