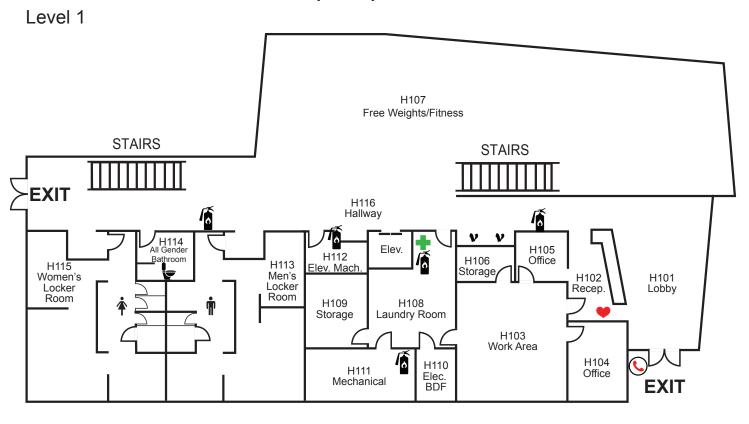

h Building (AAH)** Fire Extinguisher **Second Level North** Fac Office Defibrillator Pract 207D Pract 207C 207E First Aid Kit Stairs **Emergency Call Box** MIDI Classroom Classroom Pract Pract Practice 205 203 Updated 04-25-18 207B Rooms 207F 207 Pract Pract Evacuation 207A 207G Bridge 214 204 U Electrical Drum Fac Office 208A 202 Music Library Recording Control Recording Studio 206 208 IDF 210 Vocal Vest. 200F Fac 208B Open to below 200E Office 201 Dimmer 200C Mechanical Room Theater 211 Control 200 Amp Stairs 200A



### **Brouillet Library/Science Building (LSC)**

#### **First Level**



## **Brouillet Library/Science Building (LSC)**

#### **Second Level**



# **Garnero Child Development Center (CDP)**







♣ First Aid Kit

Emergency Call Box

## **Health Education Center (HEP)**