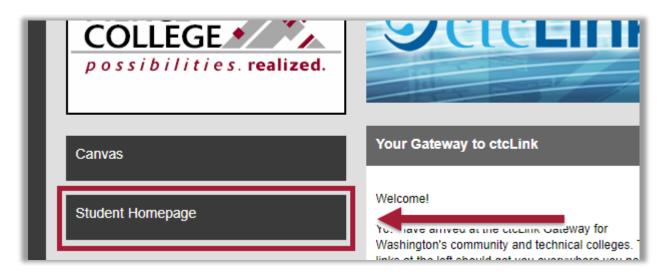

## Attestation

This guide will show you how to fill out the COVID-19 Vaccination Attestation in ctcLink.

First log in to ctcLink and go to the ctcLink Student Homepage.

> Click on the **Immunization Attestation** tile.