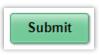

➢ Finally click Submit.

- That's it! You will see a banner at the top of the page saying, "Immunization Attestation is submitted successfully."
- Further instructions on Vaccine Verification or submitting a Medical or Religious Exemption Form can be found on the <u>Pierce College website</u>.