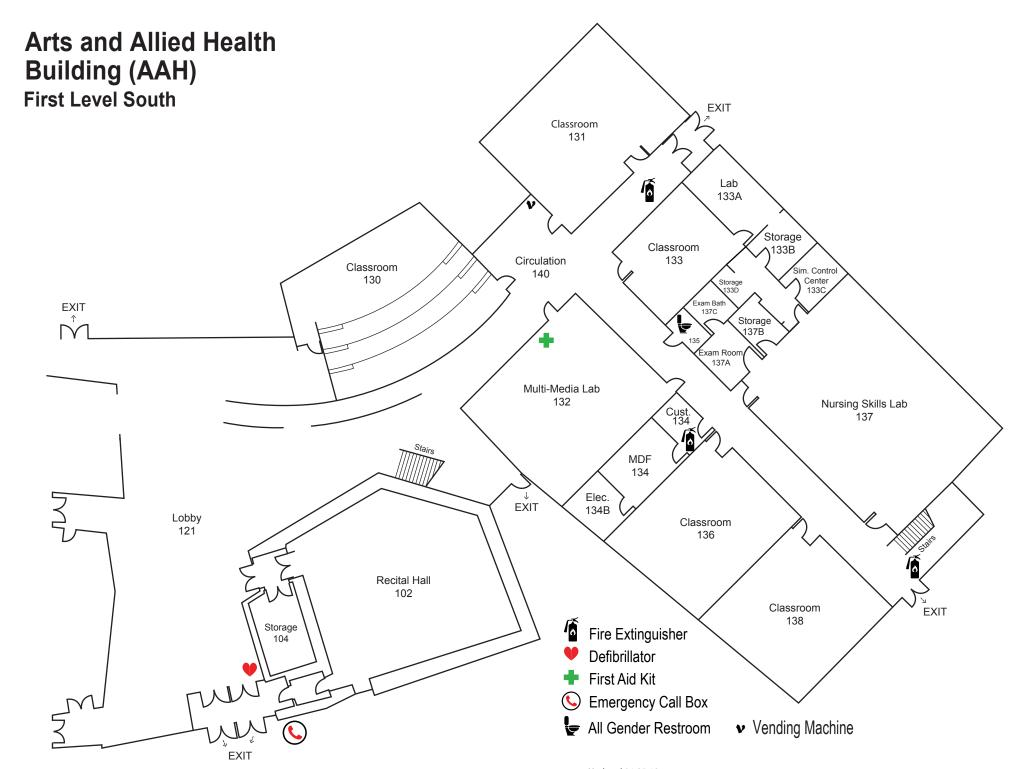

**Arts and Allied Health Building (AAH) First Level North** Electrical 123 Stairs Costume Shop Classroom 112 110 Office/ Workshop Office Storage\_ EXIT 112A 110A 116 114 EXIT ← Women Green Room Men Elevato 115C 115A Storage Elevator Equip. 106A Gallery Women Men 105 Changing Changing cross-Over 111 109 Room Room IDF 115D 106 EXIT ← Lobby 121 Scene Shop 117 Stage 100A Storage Fire Risers Stage Storage 117A **EXIT** EXIT «



Emergency Call Box

Fire Extinguisher



**Arts and Allied Health Building (AAH)** Fire Extinguisher **Second Level North** Fac Office Defibrillator Pract 207D Pract 207C 207E First Aid Kit Stairs **Emergency Call Box** MIDI Classroom Classroom Pract Pract Practice 205 203 Updated 04-25-18 207B Rooms 207F 207 Pract Pract Evacuation 207A 207G Bridge 214 204 U Electrical Drum Fac Office 208A 202 Music Library Recording Control Recording Studio 206 208 IDF 210 Vocal Vest. 200F Fac 208B Open to below 200E Office 201 Dimmer 200C Mechanical Room Theater 211 Control 200 Amp Stairs 200A