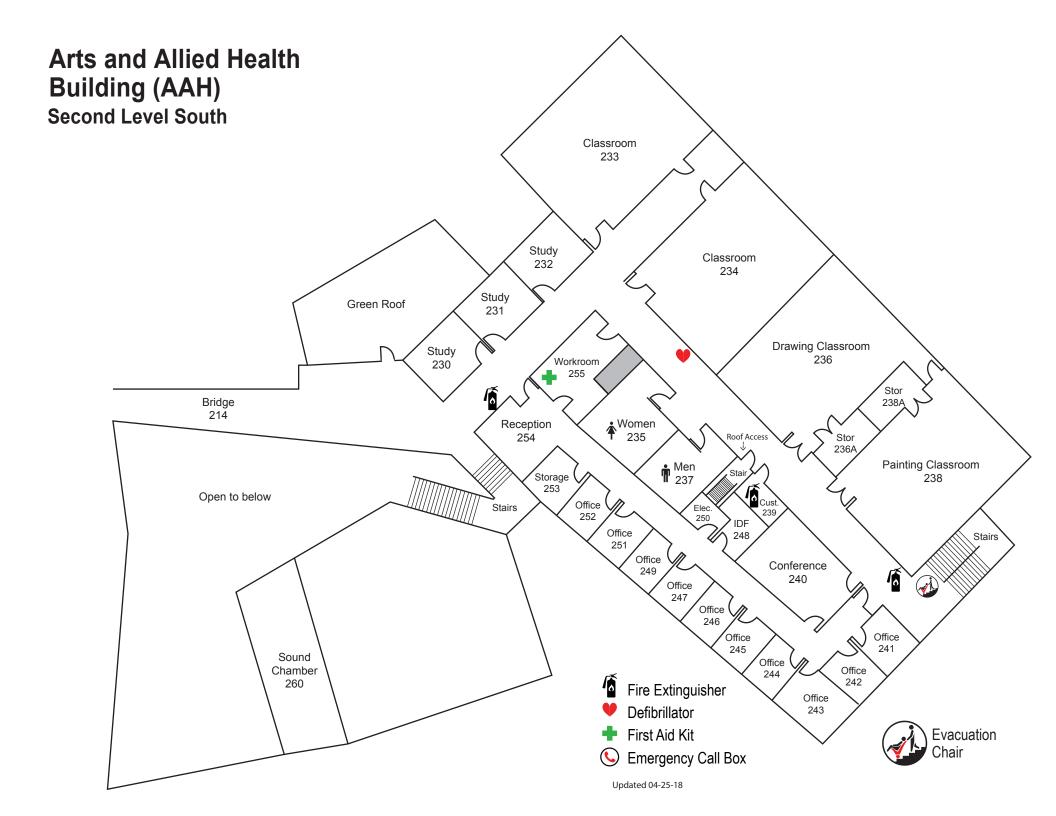

Emergency Call Box

Fire Extinguisher

**Arts and Allied Health Building (AAH)** Fire Extinguisher **Second Level North** Fac Office Defibrillator Pract 207D Pract 207C 207E First Aid Kit Stairs **Emergency Call Box** MIDI Classroom Classroom Pract Pract Practice 205 203 Updated 04-25-18 207B Rooms 207F 207 Pract Pract Evacuation 207A 207G Bridge 214 204 U Electrical Drum Fac Office 208A 202 Music Library Recording Control Recording Studio 206 208 IDF 210 Vocal Vest. 200F Fac 208B Open to below 200E Office 201 Dimmer 200C Mechanical Room Theater 211 Control 200 Amp Stairs 200A